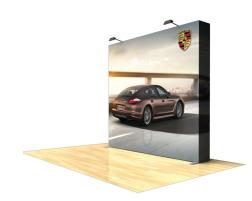

## **8ft Star Fabric™ Straight Display •** SFW33SEC

Single-Sided Graphic

| Product Specifications |                        |
|------------------------|------------------------|
| Display Dimensions     | 89.3"w x 89"h x 11.6"d |
| Display Weight         | 50 lbs.                |
| Box Dimensions         | 24"w x 41.5"h x 18.5"d |
| Case Dimensions        | 22"w x 39.5"h x17"d    |
| Set Up Time            | 3 minutes, 1 person    |

## **About This Product**

Our Star Fabric™ graphics are printed on a sturdy, wrinkle-resistant polyester fabric, and the durable, lightweight frame allows for easy set-up with no tools required.

The dye-sublimation process transfers your full color image directly and permanently to the fabric for a brilliantly impactful display solution for any trade show or event.

## **Optional Items**

- (2) LED Lights
- (1) Custom case cover graphic