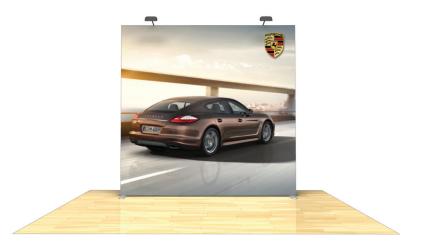

## **8ft Star Fabric™ Straight Display •** SFW33SEC

Single-Sided Graphic

| Product Specifications |                        |
|------------------------|------------------------|
| Display Dimensions     | 89.3"w x 89"h x 11.6"d |
| Display Weight         | 50 lbs.                |
| Box Dimensions         | 24"w x 41.5"h x 18.5"d |
| Case Dimensions        | 22"w x 39.5"h x17"d    |
| Set Up Time            | 3 minutes, 1 person    |

## **About This Product**

Our Star Fabric™ graphics are printed on a sturdy, wrinkle-resistant polyester fabric, and the durable, lightweight frame allows for easy set-up with no tools required.

The dye-sublimation process transfers your full color image directly and permanently to the fabric for a brilliantly impactful display solution for any trade show or event.