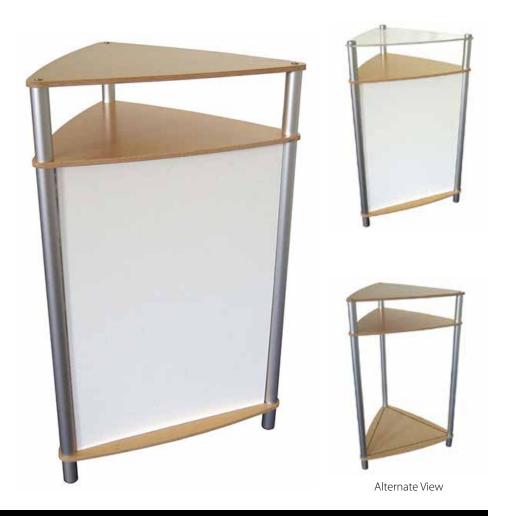

## Graphic option available

| <b>Product Specifications</b> |                        |
|-------------------------------|------------------------|
| Counter Dimensions            | 23"W x 40.5"H x 25.5"D |
| Weight                        | 17 lbs                 |
| Panel Size                    | 22"W x 30.5"H          |
| In Box Dimensions             | 48"W x 26"H x 5"D      |
| Boxed Weight                  | 24 lbs                 |
| Dimensional Weight            | 38 lbs                 |
| In Case Dimensions            | 50"W x 28"H x 10"D     |
| Case Weight                   | 46 lbs                 |

## **About This Product**

Each Twist Counter is made here in the USA from Eco-friendly, recyclable materials. The simple construction makes for a fast and easy one minute set-up.

Simply "twist" the pieces into place without any tools! Every Twist counter also comes with a lifetime warranty so you have the peace of mind knowing that we stand behind the workmanship of our product.