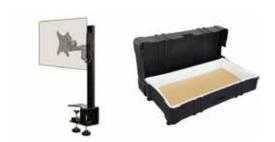

## **Optional Items**

- Monitor Mount Desktop 30", Tilt/Pan/Extend
- Padded Case

© Neido Group Inc. 2014 Updated: 05/2014