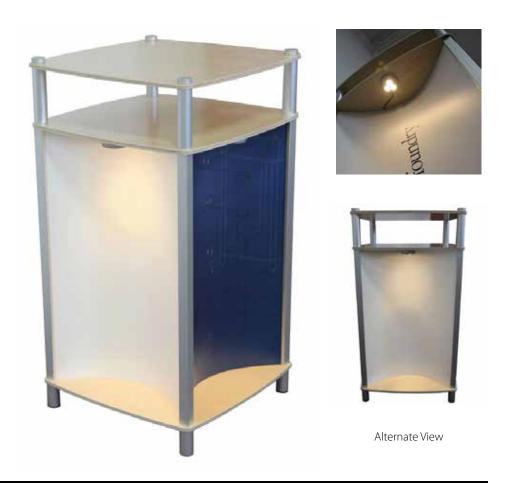

## **Concave Counter •** COUNTER\_SQUARE\_CONCAVE

Single-Sided Graphic

| <b>Product Specifications</b> |                      |
|-------------------------------|----------------------|
| Counter Dimensions            | 23"W x 40.5"H x 23"D |
| Weight                        | 30 lbs               |
| Panel Size                    | 22"W x 30"H          |
| In Box Dimensions             | 48"W x 26"H x 5"D    |
| Boxed Weight                  | 36 lbs               |
| Dimensional Weight            | 38 lbs               |
| In Case Dimensions            | 50"W x 28"H x 10"D   |
| Case Weight                   | 65 lbs               |

## **About This Product**

Each Twist Counter is made here in the USA from Eco-friendly, recyclable materials. The simple construction makes for a fast and easy one minute set-up.

Simply "twist" the pieces into place without any tools! Every Twist counter also comes with a lifetime warranty so you have the peace of mind knowing that we stand behind the workmanship of our product.