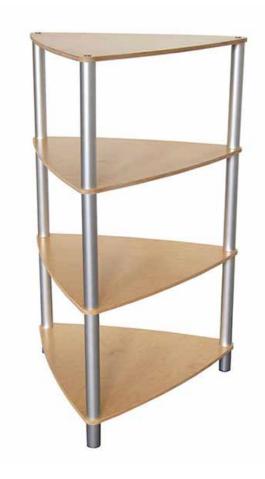

## **About This Product**

Each Twist Counter is made here in the USA from Eco-friendly, recyclable materials. The simple construction makes for a fast and easy one minute set-up.

Simply "twist" the pieces into place without any tools! Every Twist counter also comes with a lifetime warranty so you have the peace of mind knowing that we stand behind the workmanship of our product.

| <b>Product Specifications</b> |                        |
|-------------------------------|------------------------|
| Counter Dimensions            | 23"W x 41"H x 25.125"D |
| Weight                        | 22 lbs                 |
| Panel Size                    | N/A                    |
| In Box Dimensions             | 48"W x 26"H x 5"D      |
| Boxed Weight                  | 29 lbs                 |
| Dimensional Weight            | 38 lbs                 |
| In Case Dimensions            | 50"W x 28"H x 10"D     |
| Case Weight                   | 58 lbs                 |