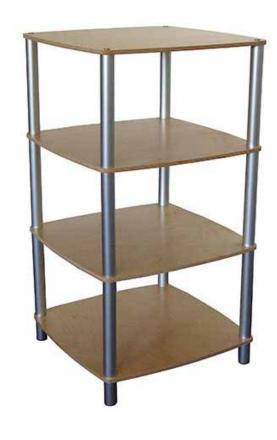

## **4-Square Counter •** counter\_4-square

| Product Specifications |                    |
|------------------------|--------------------|
| Counter Dimensions     | 23"W x 41"H x 23"D |
| Weight                 | 29 lbs             |
| Panel Size             | N/A                |
| In Box Dimensions      | 48"W x 26"H x 5"D  |
| Boxed Weight           | 31 lbs             |
| Dimensional Weight     | 38 lbs             |
| In Case Dimensions     | 50"W x 26"H x 10"D |
| Case Weight            | 58 lbs             |

## **About This Product**

Each Twist Counter is made here in the USA from Eco-friendly, recyclable materials. The simple construction makes for a fast and easy one minute set-up.

Simply "twist" the pieces into place without any tools! Every Twist counter also comes with a lifetime warranty so you have the peace of mind knowing that we stand behind the workmanship of our product.