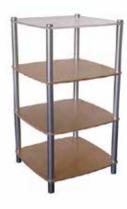

-----|--------------------|
| Counter Dimensions     | 23"W x 41"H x 23"D |
| Weight                 | 29 lbs             |
| Panel Size             | N/A                |
| In Box Dimensions      | 48"W x 26"H x 5"D  |
| Boxed Weight           | 31 lbs             |
| Dimensional Weight     | 38 lbs             |
| In Case Dimensions     | 50"W x 26"H x 10"D |
| Case Weight            | 58 lbs             |

## **About This Product**

Each Twist Counter is made here in the USA from Eco-friendly, recyclable materials. The simple construction makes for a fast and easy one minute set-up.

Simply "twist" the pieces into place without any tools! Every Twist counter also comes with a lifetime warranty so you have the peace of mind knowing that we stand behind the workmanship of our product.





Alternate View

## **Package Includes**

(1) Cardboard box



## **Optional Items**

- Monitor Mount Desktop 30", Tilt/Pan/Extend
- Padded Case



© Neido Group Inc. 2014 Updated: 05/2014