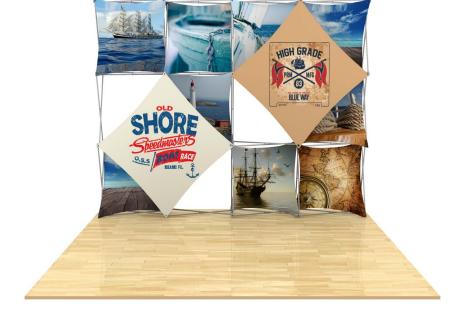

## **About This Product**

Our 3D Snap® Series reinforce your everevolving branding with interchangeable graphic panels. Fabric panels attach to portable, lightweight frames in endless configurations.

The portable, lightweight display sets up in minutes. Graphics can be changed out in a snap—instantly refreshing your 3D display. Unique frames make use of superstrong magnets instead of hooks, making disassembly even easier.

## Package Includes

- (2) Skin P
- (6) Skin B
- (3) Skin C
- (2) White LED lights
- (1) 4x3 aluminum frame 10' x 7.5'
- (1) Case with dye-sublimation graphic wrap