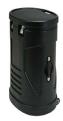

## Package Includes

- (2) Skin P
- (6) Skin B
- (3) Skin C
- (2) White LED lights
- (1) 4x3 aluminum frame 10' x 7.5'
- (1) Case with dye-sublimation graphic wrap