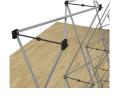

|
| Weight                 | 38 lbs.                |
| Case Dimensions        | 22"w x 39"h x 17"d     |
| Box Dimensions         | 24"w x 41.5"h x 18.5"d |



## **About This Product**

Our 3D Snap® Series reinforce your everevolving branding with interchangeable graphic panels. Fabric panels attach to portable, lightweight frames in endless configurations.

The portable, lightweight display sets up in minutes. Graphics can be changed out in a snap—instantly refreshing your 3D display. Unique frames make use of superstrong magnets instead of hooks, making disassembly even easier.





## Aerial view of 10' x 10' space

## Package Includes

- (2) Skin P
- (6) Skin B
- (3) Skin C
- (2) White LED lights
- (1) 4x3 aluminum frame 10' x 7.5'
- (1) Case with dye-sublimation graphic wrap