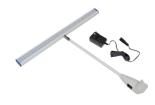

## Package Includes

- (2) Skin P
- (6) Skin B
- (3) Skin C
- (2) White LED lights
- (1) 4x3 aluminum frame 10' x 7.5'
- (1) Case with dye-sublimation graphic wrap