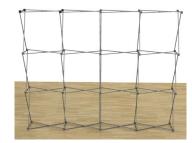

## 3D Snap® 4x3 Display • 3DSNAP4X3-3

Single-Sided Graphic

| Product Specifications |                        |
|------------------------|------------------------|
| Display Dimensions     | 10'w x 7.5'h x 14"d    |
| Weight                 | 38 lbs.                |
| Case Dimensions        | 22"w x 39"h x 17"d     |
| Box Dimensions         | 24"w x 41.5"h x 18.5"d |

## Package Includes

- (2) Skin P
- (6) Skin B
- (3) Skin C
- (2) White LED lights
- (1) 4x3 aluminum frame 10' x 7.5'
- (1) Case with dye-sublimation graphic wrap