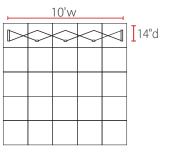

## 3D Snap® 4x3 Display • 3DSNAP4X3-3

Single-Sided Graphic

| Product Specifications |                        |
|------------------------|------------------------|
| Display Dimensions     | 10'w x 7.5'h x 14"d    |
| Weight                 | 38 lbs.                |
| Case Dimensions        | 22"w x 39"h x 17"d     |
| Box Dimensions         | 24"w x 41.5"h x 18.5"d |