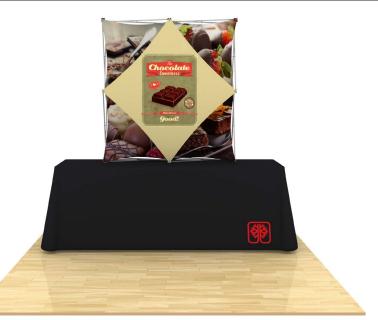

## 3D Snap® 2x2 Table Top Display • 3DSNAP2X2-1

## Single-Sided Graphic

| Product Specifications |                          |
|------------------------|--------------------------|
| Display Dimensions     | 5'w x 5'h x 14"d         |
| Weight                 | 10 lbs.                  |
| Soft Case Dimensions   | 5.25"w x 32.5"h x 5.19"d |
| Box Dimensions         | 6"w x 33"h x 6"d         |

## **About This Product**

Our 3D Snap® Series reinforce your everevolving branding with interchangeable graphic panels. Fabric panels attach to portable, lightweight frames in endless configurations.

The portable, lightweight display sets up in minutes. Graphics can be changed out in a snap—instantly refreshing your 3D display. Unique frames make use of superstrong magnets instead of hooks, making disassembly even easier.