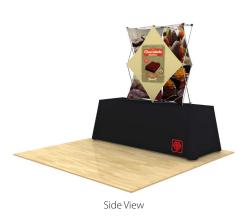

## 3D Snap® 2x2 Table Top Display • 3DSNAP2X2-1

## Single-Sided Graphic

| Product Specifications |                          |
|------------------------|--------------------------|
| Display Dimensions     | 5'w x 5'h x 14"d         |
| Weight                 | 10 lbs.                  |
| Soft Case Dimensions   | 5.25"w x 32.5"h x 5.19"d |
| Box Dimensions         | 6"w x 33"h x 6"d         |

## **About This Product**

Our 3D Snap® Series reinforce your everevolving branding with interchangeable graphic panels. Fabric panels attach to portable, lightweight frames in endless configurations.

The portable, lightweight display sets up in minutes. Graphics can be changed out in a snap—instantly refreshing your 3D display. Unique frames make use of superstrong magnets instead of hooks, making disassembly even easier.