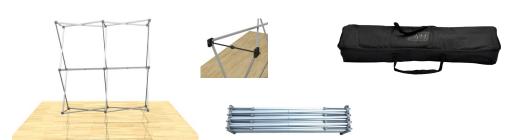

Aerial view of 10' x 10' space

**Package Includes** 

(1) Skin P
(4) Skin B
(1) 2 x 2 aluminum frame - 5' x 5'
(1) Nylon bag

**Optional Items** 

• (2) LED Lights