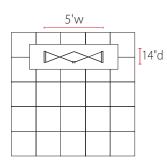

## Single-Sided Graphic

| Product Specifications |                          |
|------------------------|--------------------------|
| Display Dimensions     | 5'w x 5'h x 14"d         |
| Weight                 | 10 lbs.                  |
| Soft Case Dimensions   | 5.25"w x 32.5"h x 5.19"d |
| Box Dimensions         | 6"w x 33"h x 6"d         |

Aerial view of 10' x 10' space

**Package Includes** 

(1) Skin P
(4) Skin B
(1) 2 x 2 aluminum frame - 5' x 5'
(1) Nylon bag

**Optional Items** 

• (2) LED Lights