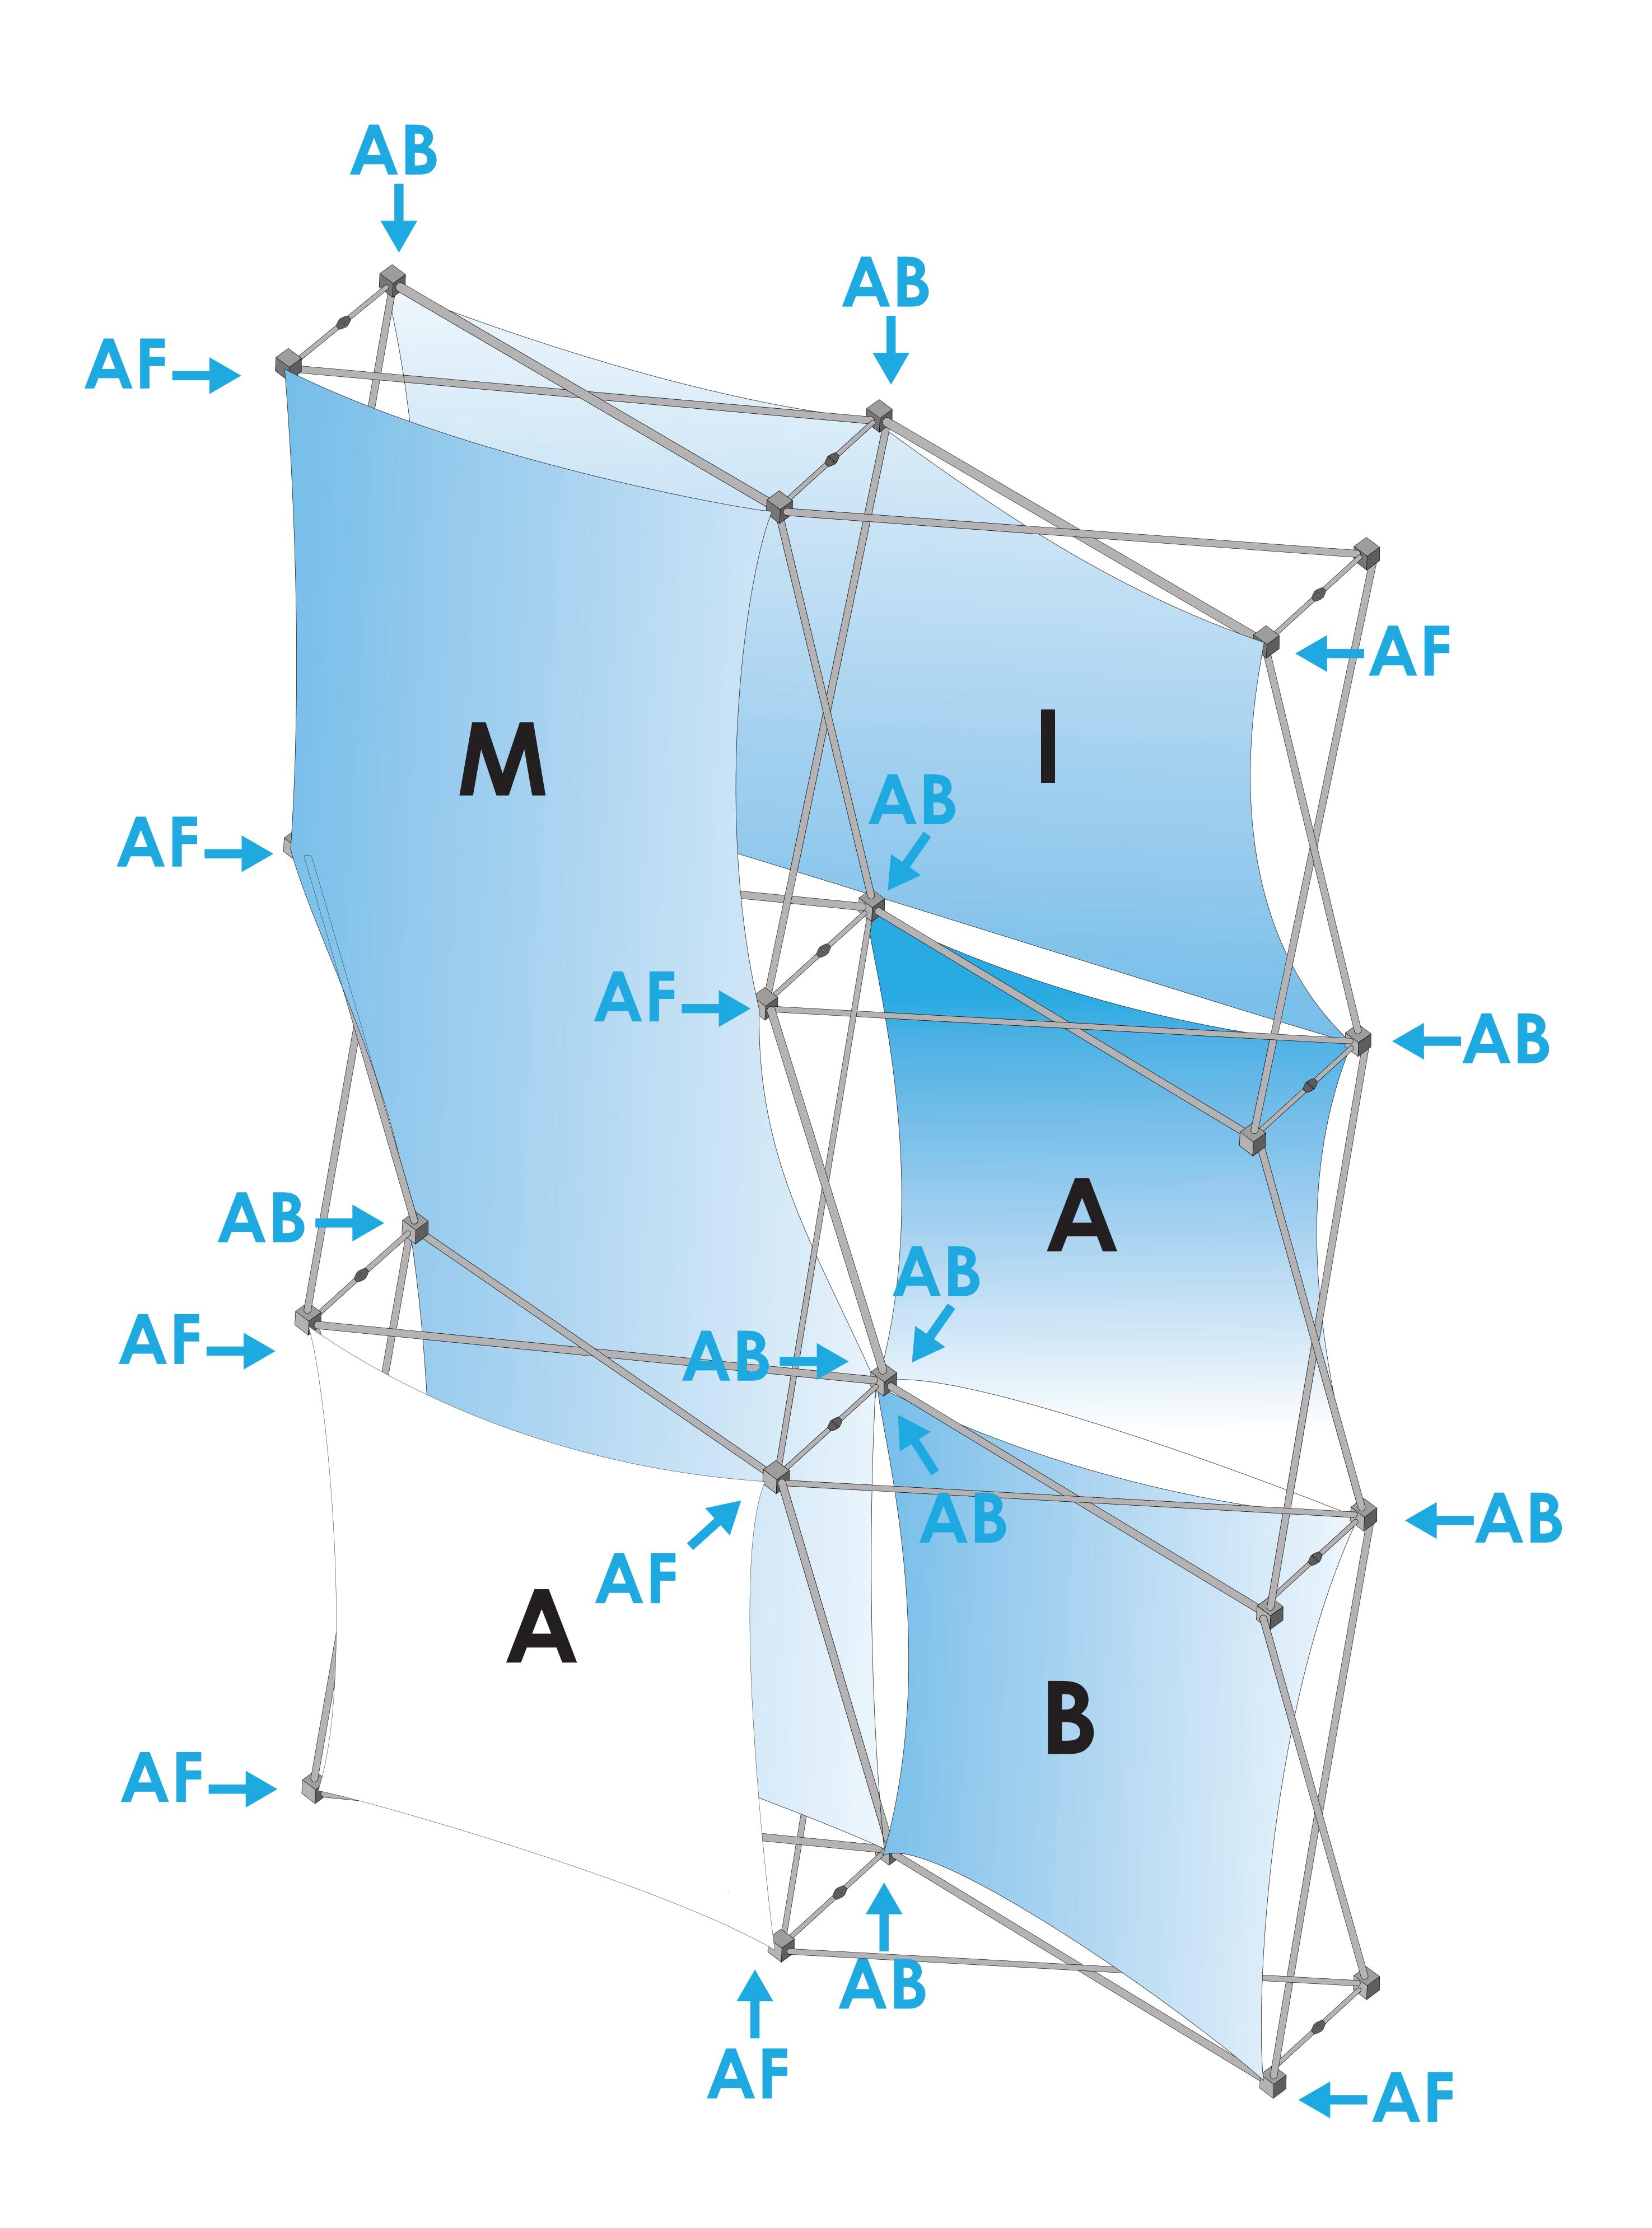

AF = Attach to FRONT peg.AB = Attach to BACK peg.

| 3D SNAP 2x3-2                                                        |                                     |                                        |                                                                                                      |                                                                                                                                                                                          |
|----------------------------------------------------------------------|-------------------------------------|----------------------------------------|------------------------------------------------------------------------------------------------------|------------------------------------------------------------------------------------------------------------------------------------------------------------------------------------------|
| 3D SNAP 2x3-2<br>Configuration Template                              |                                     |                                        |                                                                                                      |                                                                                                                                                                                          |
|                                                                      |                                     |                                        |                                                                                                      |                                                                                                                                                                                          |
| EXTEND IMAGE TO THE EDGE OF THE ARTBOARD                             |                                     | 3D Snap - Skin M                       | 3D Snap - Skin I  Graphic Size with Bleed                                                            |                                                                                                                                                                                          |
| —— Bleed Area                                                        |                                     | Graphic Size with Bleed 28"w x 84.75"h | Graphic Size with Bleed 28"w x 56"h  Graphic Trim Size                                               |                                                                                                                                                                                          |
| —— Trim Line                                                         |                                     | 28"w x 84.75"h                         | Graphic Trim Size 27.5"w x 55.5"h                                                                    |                                                                                                                                                                                          |
|                                                                      |                                     | Graphic Trim Size 27.5"w x 84.25"h     |                                                                                                      |                                                                                                                                                                                          |
| Recommended safe area for text / logos / important images            |                                     | 2,.5 W A 5 1.25 11                     |                                                                                                      |                                                                                                                                                                                          |
| TEMPLATE AT 1:1 SCALE                                                |                                     |                                        |                                                                                                      |                                                                                                                                                                                          |
| Convert Text to Outlines                                             |                                     |                                        |                                                                                                      |                                                                                                                                                                                          |
|                                                                      |                                     |                                        |                                                                                                      |                                                                                                                                                                                          |
| Embed All Images 75dpi - 150dpi<br>(for 75dpi - 150dpi final output) |                                     |                                        |                                                                                                      |                                                                                                                                                                                          |
| CMYK Color                                                           |                                     |                                        |                                                                                                      |                                                                                                                                                                                          |
|                                                                      |                                     |                                        |                                                                                                      |                                                                                                                                                                                          |
|                                                                      |                                     |                                        |                                                                                                      |                                                                                                                                                                                          |
|                                                                      |                                     |                                        |                                                                                                      |                                                                                                                                                                                          |
| INCLUDED SKINS:                                                      |                                     |                                        |                                                                                                      |                                                                                                                                                                                          |
| (2) Skin-A                                                           |                                     |                                        |                                                                                                      |                                                                                                                                                                                          |
| (1) Skin-M                                                           |                                     |                                        |                                                                                                      |                                                                                                                                                                                          |
| (1) Skin-I                                                           |                                     |                                        |                                                                                                      |                                                                                                                                                                                          |
| (1) Skin-B                                                           |                                     |                                        |                                                                                                      |                                                                                                                                                                                          |
|                                                                      |                                     |                                        | All tension graphics have some amount of di<br>Graphic elements located outside of the safe area are | stortion, design with this intention.                                                                                                                                                    |
|                                                                      |                                     |                                        | Graphic elements located outside of the safe area are                                                | at risk of being extremely distorted or cut off.                                                                                                                                         |
|                                                                      |                                     |                                        |                                                                                                      |                                                                                                                                                                                          |
|                                                                      |                                     |                                        |                                                                                                      |                                                                                                                                                                                          |
|                                                                      |                                     |                                        |                                                                                                      | 2D Span Skin A                                                                                                                                                                           |
|                                                                      |                                     |                                        |                                                                                                      | 3D Snap - Skin A  Graphic Size with Bleed 28"w x 28"h                                                                                                                                    |
|                                                                      |                                     |                                        |                                                                                                      | 28"w x 28"h  Graphic Trim Size  27.5"w x 27.5"h                                                                                                                                          |
|                                                                      |                                     |                                        |                                                                                                      | 27.5"w x 27.5"h                                                                                                                                                                          |
|                                                                      |                                     |                                        |                                                                                                      |                                                                                                                                                                                          |
|                                                                      |                                     |                                        |                                                                                                      |                                                                                                                                                                                          |
|                                                                      |                                     |                                        |                                                                                                      |                                                                                                                                                                                          |
|                                                                      |                                     |                                        |                                                                                                      |                                                                                                                                                                                          |
|                                                                      |                                     |                                        |                                                                                                      |                                                                                                                                                                                          |
|                                                                      |                                     |                                        |                                                                                                      |                                                                                                                                                                                          |
|                                                                      |                                     |                                        |                                                                                                      |                                                                                                                                                                                          |
|                                                                      |                                     |                                        |                                                                                                      |                                                                                                                                                                                          |
|                                                                      |                                     |                                        |                                                                                                      |                                                                                                                                                                                          |
|                                                                      |                                     |                                        |                                                                                                      |                                                                                                                                                                                          |
|                                                                      |                                     |                                        |                                                                                                      |                                                                                                                                                                                          |
|                                                                      |                                     |                                        |                                                                                                      |                                                                                                                                                                                          |
|                                                                      |                                     |                                        |                                                                                                      |                                                                                                                                                                                          |
|                                                                      |                                     |                                        |                                                                                                      |                                                                                                                                                                                          |
|                                                                      |                                     |                                        |                                                                                                      |                                                                                                                                                                                          |
|                                                                      |                                     |                                        |                                                                                                      | All tension graphics have some amount of distortion, design with this intention.  Graphic elements located outside of the safe area are at risk of being extremely distorted or cut off. |
|                                                                      |                                     |                                        |                                                                                                      |                                                                                                                                                                                          |
|                                                                      |                                     |                                        |                                                                                                      |                                                                                                                                                                                          |
|                                                                      | 3D Snap - Skin A                    |                                        |                                                                                                      |                                                                                                                                                                                          |
|                                                                      | Graphic Size with Bleed 28"w x 28"h |                                        |                                                                                                      | 3D Snap - Skin B                                                                                                                                                                         |
|                                                                      | Graphic Trim Size 27.5"w x 27.5"h   |                                        |                                                                                                      | 3D Snap - Skin B  Graphic Size with Bleed 28.25"w x 28.25"h                                                                                                                              |
|                                                                      |                                     |                                        |                                                                                                      | Graphic Trim Size 27.75"w x 27.75"h                                                                                                                                                      |
|                                                                      |                                     |                                        |                                                                                                      |                                                                                                                                                                                          |
|                                                                      |                                     |                                        |                                                                                                      |                                                                                                                                                                                          |
|                                                                      |                                     |                                        |                                                                                                      |                                                                                                                                                                                          |
|                                                                      |                                     |                                        |                                                                                                      |                                                                                                                                                                                          |
|                                                                      |                                     |                                        |                                                                                                      |                                                                                                                                                                                          |
|                                                                      |                                     |                                        |                                                                                                      |                                                                                                                                                                                          |
|                                                                      |                                     |                                        |                                                                                                      |                                                                                                                                                                                          |
|                                                                      |                                     |                                        |                                                                                                      |                                                                                                                                                                                          |
|                                                                      |                                     |                                        |                                                                                                      |                                                                                                                                                                                          |
|                                                                      |                                     |                                        |                                                                                                      |                                                                                                                                                                                          |
|                                                                      |                                     |                                        |                                                                                                      |                                                                                                                                                                                          |
|                                                                      |                                     |                                        |                                                                                                      |                                                                                                                                                                                          |
|                                                                      |                                     |                                        |                                                                                                      |                                                                                                                                                                                          |