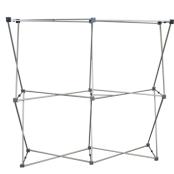

## READ CAREFULLY BEFORE SETTING UP YOUR DISPLAY Improper use will void warranty

1. Unpack your display. Place your frame on the floor vertically down. 2. Locate the center bars and hold onto them in the middle. Carefully and evenly extend the frame outwards until the frame is fully extended and the magnetic connectors join.

Magnetic connectors joined

3. Your Done!