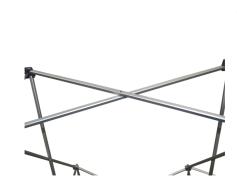

## **3D SNAP SETUP INSTRUCTIONS**

## READ CAREFULLY BEFORE SETTING UP YOUR DISPLAY Improper use will void warranty

1. Unpack your display. Place your frame on the floor vertically down. 2. Locate the center bars and hold onto them in the middle. Carefully and evenly extend the frame outwards until the frame is fully extended and the magnetic connectors join.

Magnetic connectors joined



3. Your Done!



## **DISASSEMBLING THE DISPLAY**

1. To disassemble the display, you will need to pull apart the magnetic connectors at the same time. This is best done using **two people** on each end of the display.



2. Once all connectors are apart you can then slowly push down and in to close the frame.

Pack display back into provided case.