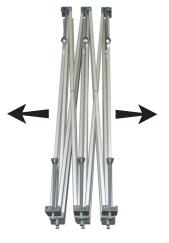

## READ CAREFULLY BEFORE SETTING UP YOUR DISPLAY Improper use will void warranty

1. Unpack your display. Place your frame on the floor vertically down. 2. Locate the center bars and hold onto them in the middle. Carefully and evenly extend the frame outwards until the frame is fully extended and the magnetic connectors join.