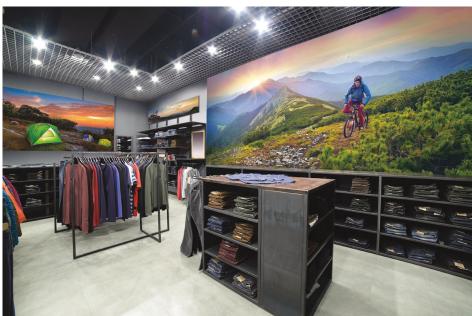

# FABRIC WALL FRAMES TENSION FABRIC

Silicone-Edged Secure

## FRAMES CAN BE FREE STANDING OR WALL MOUNTED

#### Custom Frames Available

SIDE-BY-SIDE, ANGLES AND OTHER CONFIGURATIONS ARE OFFERED ON A PROJECT BASIS