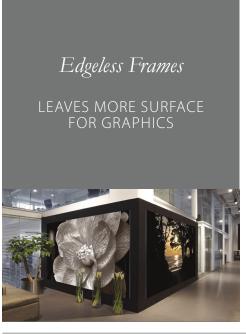

# FABRIC WALL FRAMES TENSION FABRIC

Silicone-Edged Secure

## FRAMES CAN BE FREE STANDING OR WALL MOUNTED