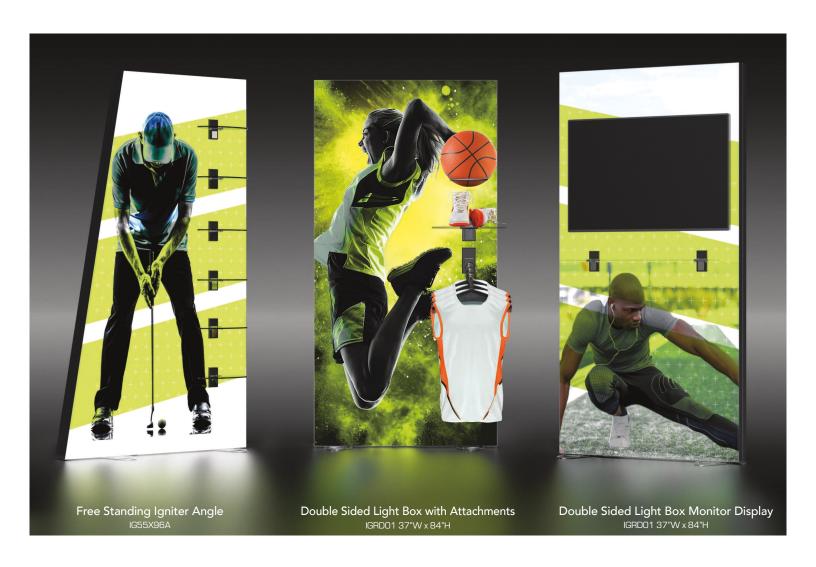

## FRAMES CAN BE FREE STANDING OR WALL MOUNTED

#### Custom Frames Available

SIDE-BY-SIDE, ANGLES AND OTHER CONFIGURATIONS ARE OFFERED ON A PROJECT BASIS