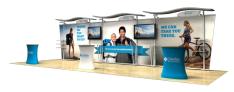

## **About This Product**

Our Timberline™ Hybrid Series gives you the ultimate in versatility. Customizable modular displays can be arranged in numerous configurations. Displays are easy to set up and adjust to fit any size area. Showcase your products for your tradeshows or special events with a variety of options such as reception desks and shelves.

## **Package Includes**

- (3) Modular display frames with dye-sublimation graphics
- (2) Joiner panels
- (3) Large center panels
- (3) Wave Top canopies
- (3) Frosted acrylic reception desks
- (6) LED lights
- (1) Box of tools and screws
- (3) Molded plastic case.
- (9) Acrylic shelves
- (3) Metal fusion printed headers
- (3) Wave tube counters with dye-sublimation graphics
- (2) Large monitor mounts for a 30"–50"monitor; **Not to exceed 50 lbs.**
- (1) Instructions