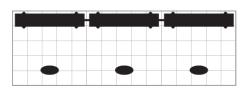

## 30ft Timberline™ Hybrid Modular Tapered Display Kit • т∟кіт5

Single-Sided Graphic

| Product Specifications                  |                          |
|-----------------------------------------|--------------------------|
| Display Dimensions                      | 359"w x 96"h x 20"d      |
| Weight                                  | 123 lbs each case        |
| Case Dimensions                         | (4) 27.5"w x 48"h 12.5"d |
| Acrylic Table<br>Dimensions             | 24"w x 36"h x 16"d       |
| Acrylic Shelf<br>Dimensions             | 9.5"w x 18.75"l          |
| Graphic Area Size<br>of Center Panel    | 80"w x 80"h              |
| Graphic Area Size<br>for Each end Panel | 16.75"w x 81.5"h         |
| Set up time                             | 40 minutes               |
|                                         | 2 people                 |

Side View