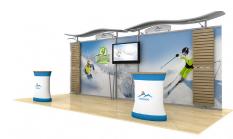

## 20ft Timberline™ Hybrid Modular Straight Display Kit • т∟кітз

Single-Sided Graphic

| Product Specifications                  |                        |
|-----------------------------------------|------------------------|
| Display Dimensions                      | 238.5"w x 96"h x 19"d  |
| Weight                                  | 120 lbs each case      |
| Case Dimensions                         | 27.5"w x 48"h 12.5"d   |
| Acrylic Table<br>Dimensions             | 24"w x 36"h x 16"d     |
| Acrylic Shelf Dimensions                | 9.5"w x 18.75"h        |
| Graphic Area Size<br>of Center Panel    | 80"w x 80"h            |
| Graphic Area Size<br>for Each end Panel | 80"w x 15.75"h         |
| Set up time                             | 40 minutes<br>2 people |

## **About This Product**

Our Timberline™ Hybrid Series gives you the ultimate in versatility. Customizable modular displays can be arranged in numerous configurations. Displays are easy to set up and adjust to fit any size area. Showcase your products for your tradeshows or special events with a variety of options such as reception desks and shelves.

## **Package Includes**

- (2) Modular display frames with dye-sublimation graphics
- (1) Joiner panel
- (2) Wave Top canopies
- (2) Acrylic reception desks
- (2) Metal fusion printed headers
- (6) Acrylic shelves
- (1) Box of tools and screws
- (4) LED lights
- (3) Molded plastic cases
- (2) 40" Wave tube counters
- (4) Slat walls to display product
- (1) Large monitor mount for a 30"–50" monitor **Not to exceed 50 lbs.**
- (1) Instructions