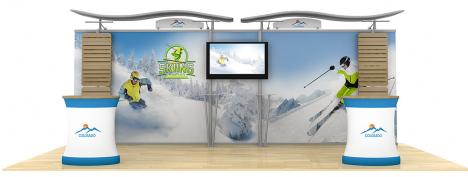

## 20ft Timberline™ Hybrid Modular Straight Display Kit • т∟кітз

Single-Sided Graphic

| Product Specifications                  |                        |
|-----------------------------------------|------------------------|
| Display Dimensions                      | 238.5"w x 96"h x 19"d  |
| Weight                                  | 120 lbs each case      |
| Case Dimensions                         | 27.5"w x 48"h 12.5"d   |
| Acrylic Table<br>Dimensions             | 24"w x 36"h x 16"d     |
| Acrylic Shelf Dimensions                | 9.5"w x 18.75"h        |
| Graphic Area Size<br>of Center Panel    | 80"w x 80"h            |
| Graphic Area Size<br>for Each end Panel | 80"w x 15.75"h         |
| Set up time                             | 40 minutes<br>2 people |

## **About This Product**

Our Timberline™ Hybrid Series gives you the ultimate in versatility. Customizable modular displays can be arranged in numerous configurations. Displays are easy to set up and adjust to fit any size area. Showcase your products for your tradeshows or special events with a variety of options such as reception desks and shelves.

## **Package Includes**

- (2) Modular display frames with dye-sublimation graphics
- (1) Joiner panel
- (2) Wave Top canopies
- (2) Acrylic reception desks
- (2) Metal fusion printed headers
- (6) Acrylic shelves
- (1) Box of tools and screws
- (4) LED lights
- (3) Molded plastic cases
- (2) 40" Wave tube counters
- (4) Slat walls to display product
- (1) Large monitor mount for a 30"–50" monitor **Not to exceed 50 lbs.**
- (1) Instructions