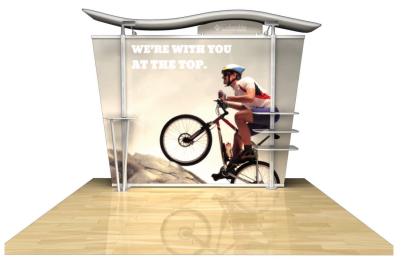

## **10ft Timberline™ Hybrid Modular Tapered Display •** TL1002F-T

## Single-Sided Graphic

| Product Specifications                  |                        |
|-----------------------------------------|------------------------|
| Display Dimensions                      | 117.5"w x 96"h x 20"d  |
| Weight                                  | 120 lbs.               |
| Case Dimensions                         | 27.5"w x 48"h x 13.5"d |
| Acrylic Shelf<br>Dimensions             | 9.5"w x 18.75"l        |
| Acrylic Table<br>Dimensions             | 24"w x 36" h x 16"d    |
| Graphic Area Size<br>of Center Panel    | 80"w x 80"h            |
| Graphic Area Size<br>for Each End Panel | 16.75"w x 81.5"h       |
| Set Up Time                             | 40 minutes, 2 people   |

About This Product

Our Timberline<sup>™</sup> Hybrid Series gives you the ultimate in versatility. Customizable modular displays can be arranged in numerous configurations. Displays are easy to set up and adjust to fit any size area. Showcase your products for your tradeshows or special events with a variety of options such as reception desks and shelves.

Aerial grid of 10' x 10' space

Side View

Package Includes

- (1) Modular display frame
- (1) Center fabric graphic
- (1) Wave canopy
- (3) Acrylic shelves
- (1) Metal fusion printed header
- (2) LED lights
- (1) Frosted acrylic reception desk
- (1) Molded plastic case
- (1) Instructions