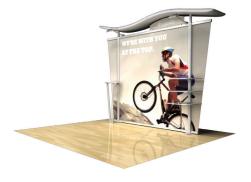

## **10ft Timberline™ Hybrid Modular Tapered Display •** TL1002F-T

## Single-Sided Graphic

| Product Specifications                  |                        |
|-----------------------------------------|------------------------|
| Display Dimensions                      | 117.5"w x 96"h x 20"d  |
| Weight                                  | 120 lbs.               |
| Case Dimensions                         | 27.5"w x 48"h x 13.5"d |
| Acrylic Shelf<br>Dimensions             | 9.5"w x 18.75"l        |
| Acrylic Table<br>Dimensions             | 24"w x 36" h x 16"d    |
| Graphic Area Size<br>of Center Panel    | 80"w x 80"h            |
| Graphic Area Size<br>for Each End Panel | 16.75"w x 81.5"h       |
| Set Up Time                             | 40 minutes, 2 people   |

About This Product

Our Timberline<sup>™</sup> Hybrid Series gives you the ultimate in versatility. Customizable modular displays can be arranged in numerous configurations. Displays are easy to set up and adjust to fit any size area. Showcase your products for your tradeshows or special events with a variety of options such as reception desks and shelves.

Aerial grid of 10' x 10' space

Side View

Package Includes

- (1) Modular display frame
- (1) Center fabric graphic
- (1) Wave canopy
- (3) Acrylic shelves
- (1) Metal fusion printed header
- (2) LED lights
- (1) Frosted acrylic reception desk
- (1) Molded plastic case
- (1) Instructions