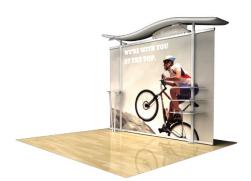

## 10ft Timberline™ Hybrid Modular Tapered Display • TL1002F-S

Single-Sided Graphic

| Product Specifications                  |                        |
|-----------------------------------------|------------------------|
| Display Dimensions                      | 117.5"w x 96"h x 20"d  |
| Weight                                  | 120 lbs.               |
| Case Dimensions                         | 27.5"w x 48"h x 13.5"d |
| Acrylic Shelf<br>Dimensions             | 9.5"d x 18.75"l        |
| Acrylic Table<br>Dimensions             | 24"w x 36"h x 16"d     |
| Graphic Area Size<br>of Center Panel    | 80"w x 80"h            |
| Graphic Area Size<br>for Each End Panel | 15.75"w x 80"h         |
| Set Up Time                             | 40 minutes, 2 people   |

## **About This Product**

Our Timberline™ Hybrid Series gives you the ultimate in versatility. Customizable modular displays can be arranged in numerous configurations. Displays are easy to set up and adjust to fit any size area. Showcase your products for your tradeshows or special events with a variety of options such as reception desks and shelves.

## Package Includes

- (1) Modular display frame
- (1) Center fabric graphic
- (1) Wave canopy
- (3) Acrylic shelves
- (1) Metal fusion printed header
- (2) LED lights
- (1) Frosted acrylic reception desk
- (1) Molded plastic case
- (1) Instructions