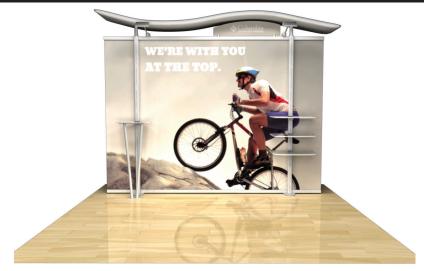

## 10ft Timberline™ Hybrid Modular Tapered Display • TL1002F-S

Single-Sided Graphic

| Product Specifications                  |                        |
|-----------------------------------------|------------------------|
| Display Dimensions                      | 117.5"w x 96"h x 20"d  |
| Weight                                  | 120 lbs.               |
| Case Dimensions                         | 27.5"w x 48"h x 13.5"d |
| Acrylic Shelf<br>Dimensions             | 9.5"d x 18.75"l        |
| Acrylic Table<br>Dimensions             | 24"w x 36"h x 16"d     |
| Graphic Area Size<br>of Center Panel    | 80"w x 80"h            |
| Graphic Area Size<br>for Each End Panel | 15.75"w x 80"h         |
| Set Up Time                             | 40 minutes, 2 people   |

## **About This Product**

Our Timberline™ Hybrid Series gives you the ultimate in versatility. Customizable modular displays can be arranged in numerous configurations. Displays are easy to set up and adjust to fit any size area. Showcase your products for your tradeshows or special events with a variety of options such as reception desks and shelves.

## Package Includes

- (1) Modular display frame
- (1) Center fabric graphic
- (1) Wave canopy
- (3) Acrylic shelves
- (1) Metal fusion printed header
- (2) LED lights
- (1) Frosted acrylic reception desk
- (1) Molded plastic case
- (1) Instructions