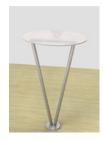

## 10ft Timberline™ Hybrid Modular Tapered Display • TL1002F-S

Single-Sided Graphic

| Product Specifications                  |                        |
|-----------------------------------------|------------------------|
| Display Dimensions                      | 117.5"w x 96"h x 20"d  |
| Weight                                  | 120 lbs.               |
| Case Dimensions                         | 27.5"w x 48"h x 13.5"d |
| Acrylic Shelf<br>Dimensions             | 9.5"d x 18.75"l        |
| Acrylic Table<br>Dimensions             | 24"w x 36"h x 16"d     |
| Graphic Area Size<br>of Center Panel    | 80"w x 80"h            |
| Graphic Area Size<br>for Each End Panel | 15.75"w x 80"h         |
| Set Up Time                             | 40 minutes, 2 people   |

## Package Includes

- (1) Modular display frame
- (1) Center fabric graphic
- (1) Wave canopy
- (3) Acrylic shelves
- (1) Metal fusion printed header
- (2) LED lights
- (1) Frosted acrylic reception desk
- (1) Molded plastic case
- (1) Instructions