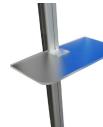

## 10ft Timberline™ Hybrid Modular Tapered Display • TL1002F-S

Single-Sided Graphic

| Product Specifications                  |                        |
|-----------------------------------------|------------------------|
| Display Dimensions                      | 117.5"w x 96"h x 20"d  |
| Weight                                  | 120 lbs.               |
| Case Dimensions                         | 27.5"w x 48"h x 13.5"d |
| Acrylic Shelf<br>Dimensions             | 9.5"d x 18.75"l        |
| Acrylic Table<br>Dimensions             | 24"w x 36"h x 16"d     |
| Graphic Area Size<br>of Center Panel    | 80"w x 80"h            |
| Graphic Area Size<br>for Each End Panel | 15.75"w x 80"h         |
| Set Up Time                             | 40 minutes, 2 people   |

## Package Includes

- (1) Modular display frame
- (1) Center fabric graphic
- (1) Wave canopy
- (3) Acrylic shelves
- (1) Metal fusion printed header
- (2) LED lights
- (1) Frosted acrylic reception desk
- (1) Molded plastic case
- (1) Instructions